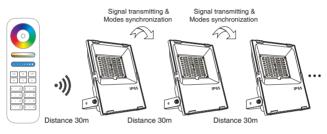

# 5. Signal transmitting

One lighting fixture can transmit the signals from the remote control to another lighting fixture within 30m, as long as there is a lighting fixture within 30m, the remote control distance can be limitless.

## 6. Modes synchronization

Different lighting fixture can work synchronously when they are started at different times, controlled by the same remote, under same dynamic mode and within 30m distance.