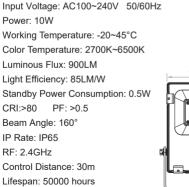

# 1. Product Introduction

This product is made of a aluminium alloy bottom case and imported material covers with fashionable appearance, waterproof and dustproof, energy saving and environmental protecting, etc features. Widely used on park, apartment, gardens and street, etc.

RGB+CCT 16 Millions of colors to choose

Dim brightness/ Saturation

Color temperature 2700K~6500K

Beam Angle 160°

2.4G RF wireless transmission technology

Signal transmitting & Modes synchronization

Remote control Control distance 30m

Smartphone APP control (2.4GHz gateway is needed)

Waterproof and dustproof grade IP65

Support third party voice control (2.4GHz gateway is needed)