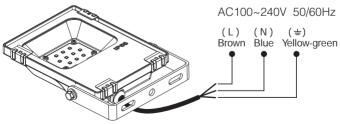

| Brightness /<br>Saturation / Speed |
|--------|------------------------|------------------------------------|
| 1      | Mardi Gras             |                                    |
| 2      | Automatic color change |                                    |
| 3      | Sam                    |                                    |
| 4      | Gemstone               |                                    |
| 5      | Twilight               | Adjustable                         |
| 6      | American               |                                    |
| 7      | Fat Tuesday            |                                    |
| 8      | Party                  |                                    |
| 9      | Slow Color Splash      |                                    |

### 4. Connection Diagram



#### FUTT05

# 5. Signal transmitting

One lighting fixture can transmit the signals from the remote control to another lighting fixture within 30m, as long as there is a lighting fixture within 30m, the remote control distance can be limitless.

## 6. Modes synchronization

Different lighting fixture can work synchronously when they are started at different times, controlled by the same remote, under same dynamic mode and within 30m distance.



## 7. Link/Unlink

Compatible with these remote controls (Purchased separately)





Lighting can be working after linking with remote; for more details, pls read the remote instruction.

# 8. Attention

- 1. When install the lighting fixtures, pls switch off the power to make sure the safty.
- The working power is high voltage alternating curre