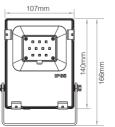

### 10W RGB+CCT LED Floodlight

Model No.: FUTT05

# 1. Product Introduction

This product is made of a aluminium alloy bottom case and imported material covers with fashionable appearance, waterproof and dustproof, energy saving and environmental protecting, etc features. Widely used on park, apartment, gardens and street, etc.



RGB+CCT 16 Millions of colors to choose



Dim brightness/ Saturation



Color temperature 2700K~6500K



Beam Angle 160°



2.4G RF wireless transmission technology



Signal transmitting & Modes synchronization



Remote control Control distance 30m



Smartphone APP control (2.4GHz gateway is needed)



Waterproof and dustproof grade IP65



Support third party voice control (2.4GHz gateway is needed)

### FUTT05 (10W)







### 3. Dynamic Mode Sheet

| Number | Dynamic Mode           | Brightness /<br>Saturation / Speed |
|--------|------------------------|------------------------------------|
| 1      | Mardi Gras             |                                    |
| 2      | Automatic color change |                                    |
| 3      | Sam                    |                                    |
| 4      | Gemstone               |                                    |
| 5      | Twilight               | Adjustable                         |
| 6      | American               |                                    |
| 7      | Fat Tuesday            |                                    |
| 8      | Party                  |                                    |
| 9      | Slow Color Splash      |